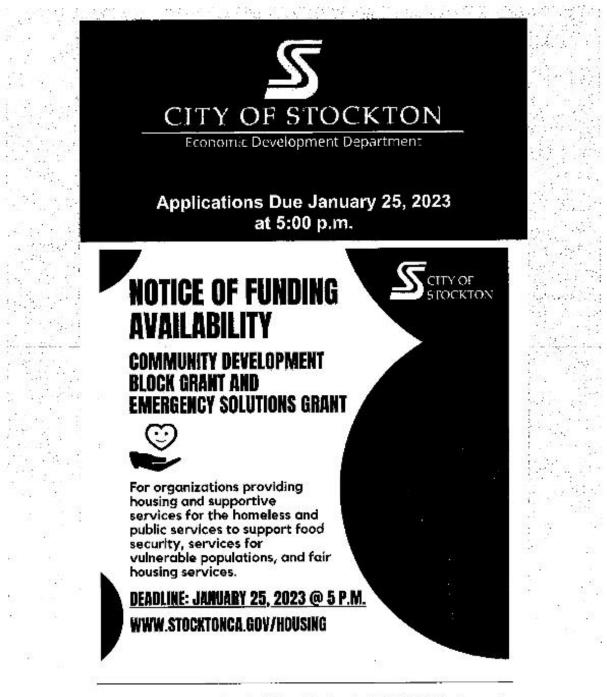

In December 2022, the City continued efforts in developing the AAP with outreach to the City's housing and community development distribution list, providing notification that the City was releasing a Notice of Funding Availability (NOFA) and accepting applications under the CDBG and ESG programs through January 25, 2023. The announcements reached over 250 agencies, individuals, and stakeholders. The NOFA was noticed to the public in local newspaper, The Record and the local Spanish newspaper, Latino Times.

In preparation for the NOFA release, City staff planned and held a How to Apply Workshop on January 4, 2023. Notifications of the workshop were emailed to distribution lists, past recipients, and posted on social media platforms.